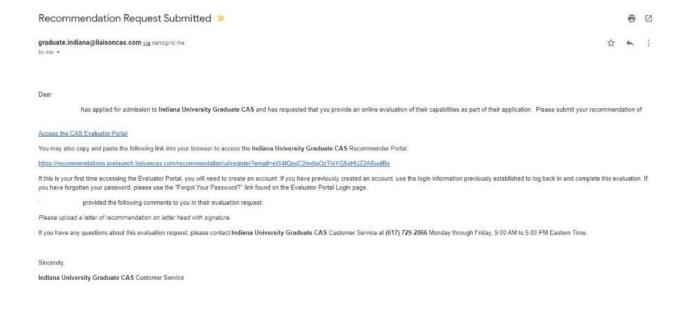

#### Step 8: Recommendations

1. Select "Recommendations" tab

Submit two (2) professional letters of recommendation. The letters of recommendation should speak to your character, skillset, and experiences. All

letters must be submitted on letterhead with signatures by the recommender.

\*All documents should be written in English.

Once you have saved an electronic recommendation, an email request will automatically be sent to the recommender on your behalf. Please advise your recommender to look for this email in their inbox, as well as their spam or junk-mail folder, as emails do occasionally get filtered out. Below is an example email of what your recommender will receive. See below.